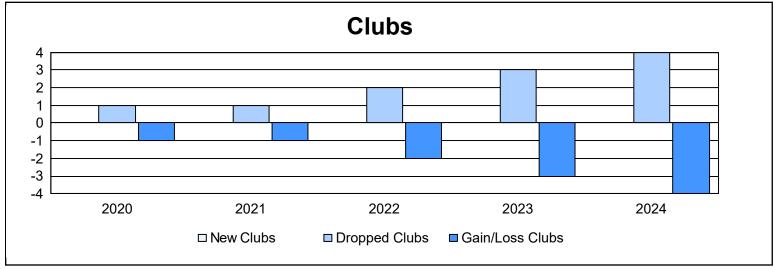

District 107 M As of June 2024 Cumulative

| Year      | New<br>Clubs | Dropped<br>Clubs | Gain/<br>Loss<br>Clubs | New<br>Members | Charter<br>Members | Reinstate<br>Members | Transfer<br>Members | Total<br>Member<br>Added | Total<br>Members<br>Dropped | Gain/<br>Loss<br>Members |
|-----------|--------------|------------------|------------------------|----------------|--------------------|----------------------|---------------------|--------------------------|-----------------------------|--------------------------|
| 2019-2020 | 0            | 1                | -1                     | 53             | 3                  | 0                    | 4                   | 60                       | 155                         | -95                      |
| 2020-2021 | 0            | 1                | -1                     | 49             | 0                  | 1                    | 7                   | 57                       | 126                         | -69                      |
| 2021-2022 | 0            | 2                | -2                     | 49             | 2                  | 0                    | 13                  | 64                       | 177                         | -113                     |
| 2022-2023 | 0            | 3                | -3                     | 55             | 0                  | 3                    | 6                   | 64                       | 163                         | -99                      |
| 2023-2024 | 0            | 4                | -4                     | 75             | 0                  | 0                    | 5                   | 80                       | 130                         | -50                      |
| Average   | 0            | 2                | -2                     | 56             | 1                  | 1                    | 7                   | 65                       | 150                         | -85                      |